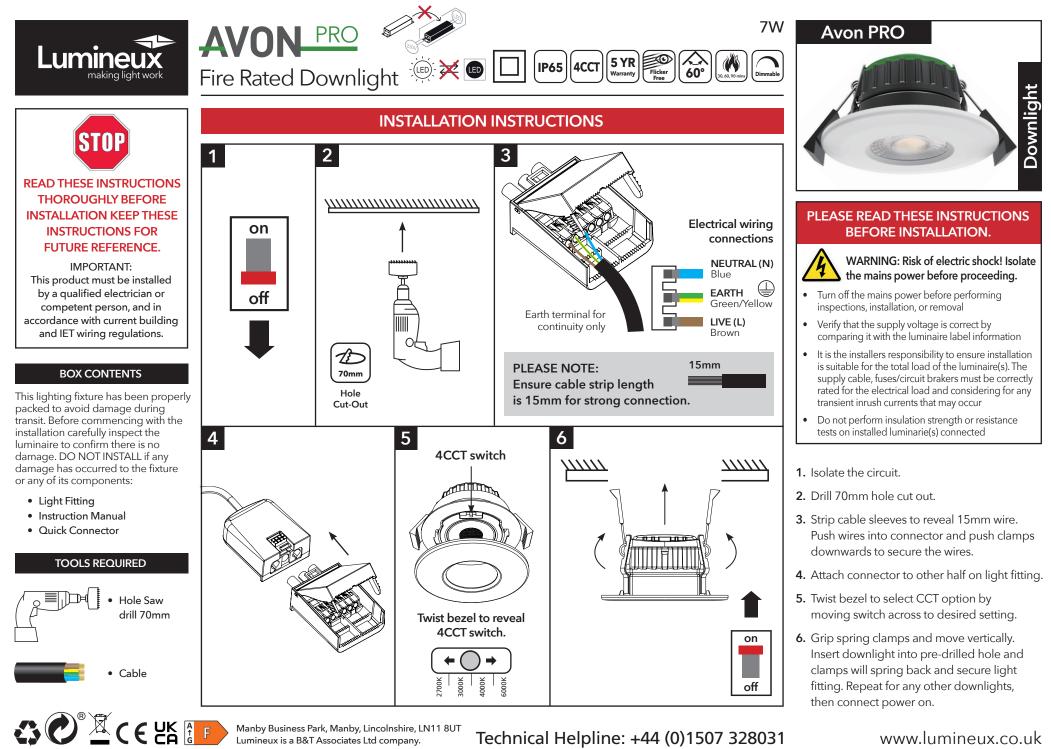

Technical Helpline: +44 (0)1507 328031

www.lumineux.co.uk



# Avon PRO 4CCT Fire Rated Downlight



## DISPOSAL

The light source of this unit is not replaceable; when the light source reaches its end of life the whole luminaire shall be replaced.

Disassemble instructions for end of life disposal available on website.

Disposal of Electronic Equipment WEEE Directive 2002/96/EC This product falls within the scope of the Waste Electrical & Electronic Equipment Directive (WEEE), which means the product should not be disposed of as normal household waste. Please recycle where facilities exist or check with your Local Authority. RoHS - All components and materials used in this product are RoHS 2002/95/EC compliant.

Specifications may change from time to time. The information contained in